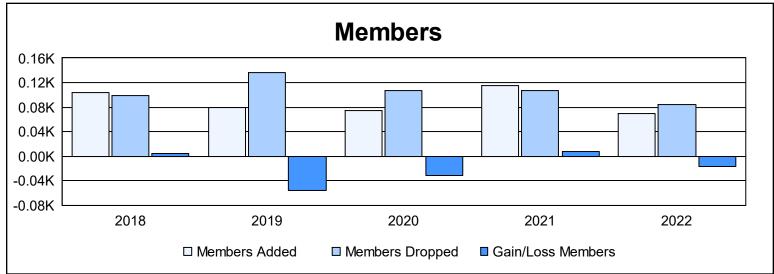

District 332 F

As of June 2022 Cumulative

| Year      | New<br>Clubs | Dropped<br>Clubs | Gain/<br>Loss<br>Clubs | New<br>Members | Charter<br>Members | Reinstate<br>Members | Transfer<br>Members | Total<br>Member<br>Added | Total<br>Members<br>Dropped | Gain/<br>Loss<br>Members |
|-----------|--------------|------------------|------------------------|----------------|--------------------|----------------------|---------------------|--------------------------|-----------------------------|--------------------------|
| 2017-2018 | 1            | 0                | 1                      | 51             | 50                 | 2                    | 0                   | 103                      | 99                          | 4                        |
| 2018-2019 | 0            | 0                | 0                      | 69             | 0                  | 1                    | 10                  | 80                       | 136                         | -56                      |
| 2019-2020 | 0            | 0                | 0                      | 73             | 0                  | 2                    | 0                   | 75                       | 107                         | -32                      |
| 2020-2021 | 1            | 1                | 0                      | 60             | 50                 | 4                    | 1                   | 115                      | 107                         | 8                        |
| 2021-2022 | 0            | 0                | 0                      | 64             | 1                  | 2                    | 2                   | 69                       | 85                          | -16                      |
| Average   | 0            | 0                | 0                      | 63             | 20                 | 2                    | 3                   | 88                       | 107                         | -18                      |